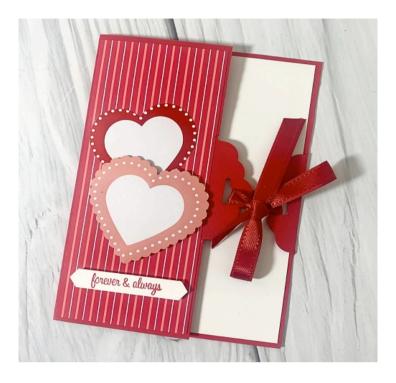

# FROM MY HEART SCALLOPED TAG CLOSURE WEDDING CARD

A different fold brings something special to this gorgeous card.

- 1. Take a piece of Real Red cardstock measuring 14.9 x 21cm.
- 2. On each of the short sides (14.9) mark the halfway mark 7.5cm
- 3. Use the Scalloped Tag Topper punch so the punch is central to those 2 marks and punch on both ends.
- 4. Then score the card at 10.5cm from one of the punched ends so that you create your card base.
- 5. Add a layer of Whisper White 14.4 x 10cm to the back panel to create the inside of the card.

- 6. To decorate the front use a piece of From My Heart Designer Series Paper (DSP) measuring 14.4 x 6cm.
- 7. I created two toppers using the Heart Punch Pack and punching out the hearts from the DSP. The top one was layered on with Dimensionals for added depth.
- 8. I stamped a small greeting from Itty Bitty Greetings in Real Red ink and punched out with the Classic label punch.
- 9. Finished off by tying the card together with a bow using the Real Red Double stitched Satin Ribbon.